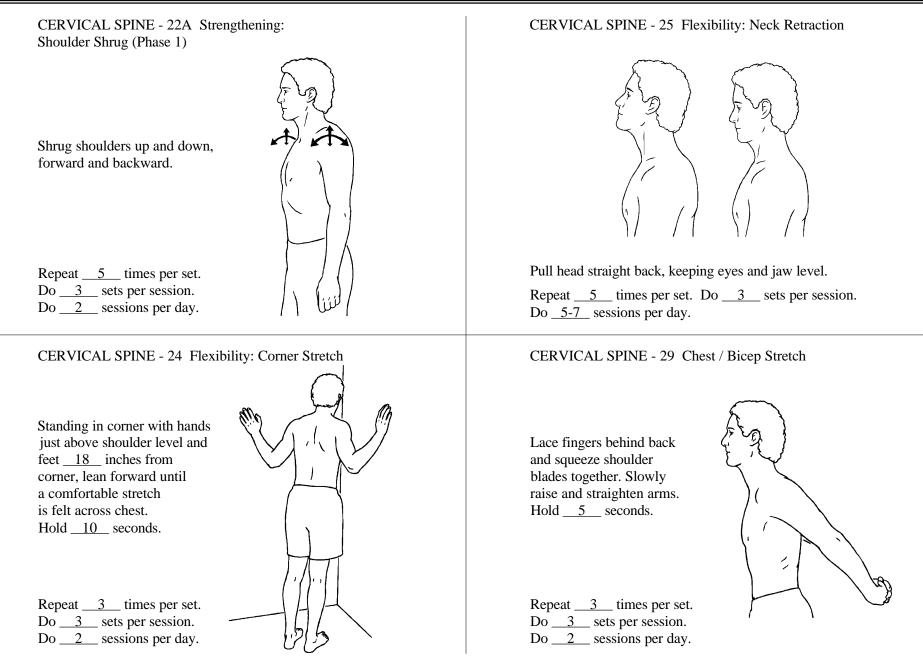

Using light pressure from fingertips, press into <u>left</u> temple. Resist bending head sideways. Hold <u>5</u> seconds.

Repeat 3 times per set. Do 3 sets per session. Do 2 sessions per day.

CERVICAL SPINE - 7 Strengthening: Flexion – Isometric (in Neutral)

Using light pressure from fingertips at forehead, resist bending head forward. Hold 5 seconds.

Repeat 3 times per set. Do 3 sets per session. Do 2 sessions per day. CERVICAL SPINE - 5 Strengthening: Lateral Bend – Isometric (in Neutral)

Using light pressure from fingertips, press into <u>right</u> temple. Resist bending head sideways. Hold <u>5</u> seconds.

Repeat 3 times per set. Do 3 sets per session. Do 2 sessions per day.

CERVICAL SPINE - 8 Strengthening: Extension – Isometric (in Neutral)

Using light pressure from fingertips at back of head, resist bending head backward. Hold <u>5</u> seconds.

Repeat 3 times per set. Do 3 sets per session. Do 2 sessions per day.