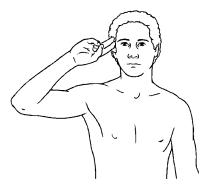

Using light pressure from fingertips at back of head, resist bending head backward. Hold <u>5</u> seconds.

Repeat 3 times per set. Do 3 sets per session. Do 2 sessions per day.