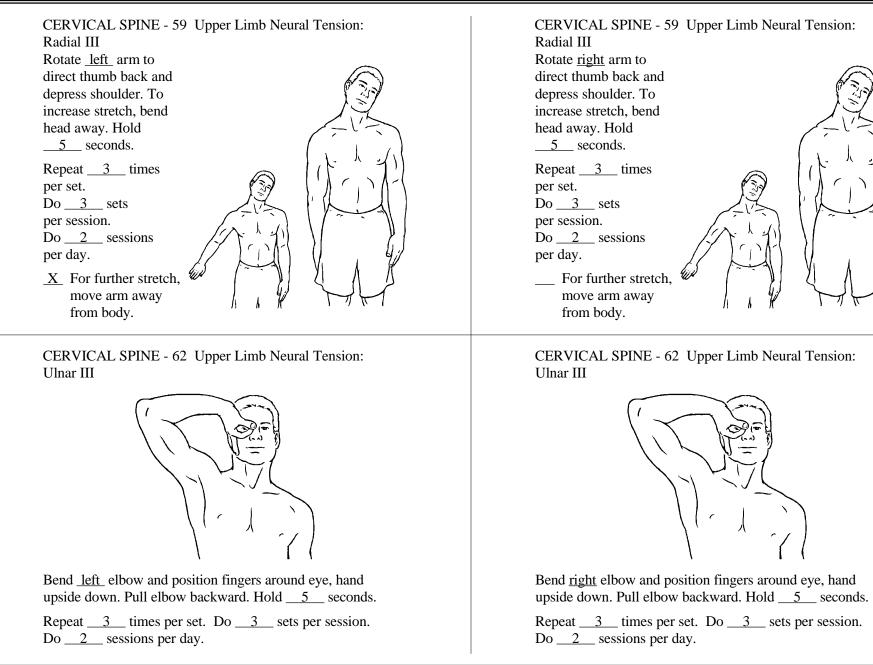

ets per session. Do 2 sessions per day.

CERVICAL SPINE - 7 Strengthening: Flexion – Isometric (in Neutral)

Using light pressure from fingertips at forehead, resist bending head forward. Hold 5 seconds.



Repeat 3 times per set. Do 3 sets per session. Do 2 sessions per day. CERVICAL SPINE - 5 Strengthening: Lateral Bend – Isometric (in Neutral)



Using light pressure from fingertips, press into <u>right</u> temple. Resist bending head sideways. Hold <u>5</u> seconds.

Repeat 3 times per set. Do 3 sets per session. Do 2 sessions per day.

CERVICAL SPINE - 8 Strengthening: Extension – Isometric (in Neutral)

Using light pressure from fingertips at back of head, resist bending head backward. Hold <u>5</u> seconds.

Repeat 3 times per set. Do 3 sets per session. Do 2 sessions per day.