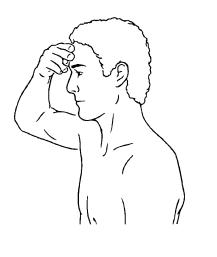

Using light pressure from fingertips, press into <u>left</u> temple. Resist bending head sideways. Hold <u>5</u> seconds.

Repeat 3 times per set. Do 3 sets per session. Do 2 sessions per day.

CERVICAL SPINE - 7 Strengthening: Flexion – Isometric (in Neutral)