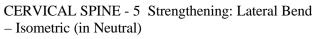

Using light pressure from fingertips, press into <u>right</u> temple. Resist bending head sideways. Hold <u>5</u> seconds.

Repeat 3 times per set. Do 3 sets per session. Do 2 sessions per day.

CERVICAL SPINE - 8 Strengthening: Extension – Isometric (in Neutral)